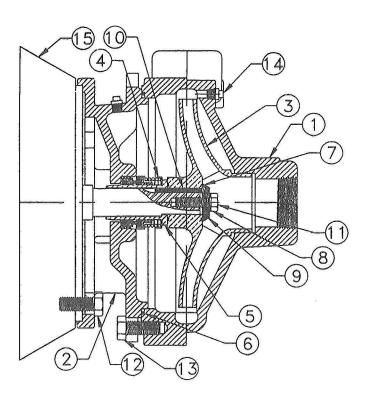

## **REPAIR PARTS** CHART B CHART A **NOMENCLATURE** RC07-15-010-34-3 010 = 1 HP12 = 1 - 1/4" 015 = 1-1/2 HP15 = 1-1/2"" Phase 020 = 2 HPModel 20 = 2"030 = 3 HP25 = 2-1/2" 050 = 5 HP30 = 3"Discharge (See Chart A) RPM-17 (1750) 075 = 7 - 1/2 HPRPM-34 (3450) 100 = 10 HPHP (See Chart B) 150 = 15 HP200 = 20 HP250 = 25 HP300 = 30 HP

| ITEM | PART    | DESCRIPTION                       |
|------|---------|-----------------------------------|
| 1    | D2-1784 | CASE, R7-1-1/4 CAST IRON          |
| 1    | D2-1783 | CASE, R7-1-1/2 CAST IRON          |
| 1    | D2-1803 | CASE, R7-1-1/4 BRONZE             |
| 1    | D2-1804 | CASE, R7-1-1/2 BRONZE             |
| 1    | D2-1810 | CASE, R7-2 CAST IRON              |
| 1    | D2-1811 | CASE, R7-2-1/2 CAST IRON          |
| 1    | D2-1812 | CASE, R7-2 BRONZE                 |
| 1    | D2-1813 | CASE, R7-2-1/2 BRONZE             |
| 1    | 100366  | CASE, RC07-3 Cast Iron            |
| 1    | 100372  | CASE, RC07-3 Bronze               |
|      |         |                                   |
| 2    | C2-4443 | ADAPTER, R7 143-184JM CAST IRON   |
| 2    | C2-4519 | ADAPTER, R7 143-184JM BRONZE      |
| 2    | D2-1773 | ADAPTER, R7 213-215JM CAST IRON   |
| 2    | D2-1805 | ADAPTER, R7 213-215JM BRONZE      |
| 2    | D2-1808 | ADAPTER, R7 254-256JM CAST IRON   |
| 2    | D2-1809 | ADAPTER, R7 284-326JM CAST IRON   |
| 2    | D2-1814 | ADAPTER, R7 254-256JM BRONZE      |
| 2    | D2-1815 | ADAPTER, R7 284-326JM BRONZE      |
| 2    | 100373  | ADAPTER, RC07-3 254-256JM, C.I.   |
| 2    | 100374  | ADAPTER, RC07-3 284-326JM, C.I.   |
| 2    | 100375  | ADAPTER, RC07-3 254-256JM, BRZ    |
| 2    | 100376  | ADAPTER, RC07-3 284-326JM, BRZ    |
|      |         |                                   |
| 3    | C2-4410 | IMPELLER, R7-1-1/2 BRONZE         |
| 3    | C2-4490 | IMPELLER, R7-1-1/2 CAST IRON      |
| 3    | C2-4491 | IMPELLER, R7-1-1/4 BRONZE         |
| 3    | C2-4492 | IMPELLER, R7-1-1/4 CAST IRON      |
| 3    | C2-4521 | IMPELLER, R7-2 143-215JM BRONZE   |
| 3    | C2-4522 | IMPELLER, R7-2 254-326JM BRONZE   |
| 3    | C2-4523 | IMPELLER, R7-2-1/2 143-215JM BRZ  |
| 3    | C2-4524 | IMPELLER, R7-2-1/2 254-326 BRONZE |